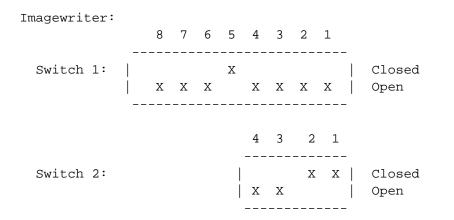

## **Manzanita software: Printer Switch Settings**

The Business Accountant, The Advanced Business Accountant, and BusinessWorks require 10 characters per inch to properly align on preprinted forms.

Refer to page 40 and 41 of the Imagewriter Manual.

Imagewriter II:

Switch settings same as for Imagewriter. Be sure the perforation skip switch is off.